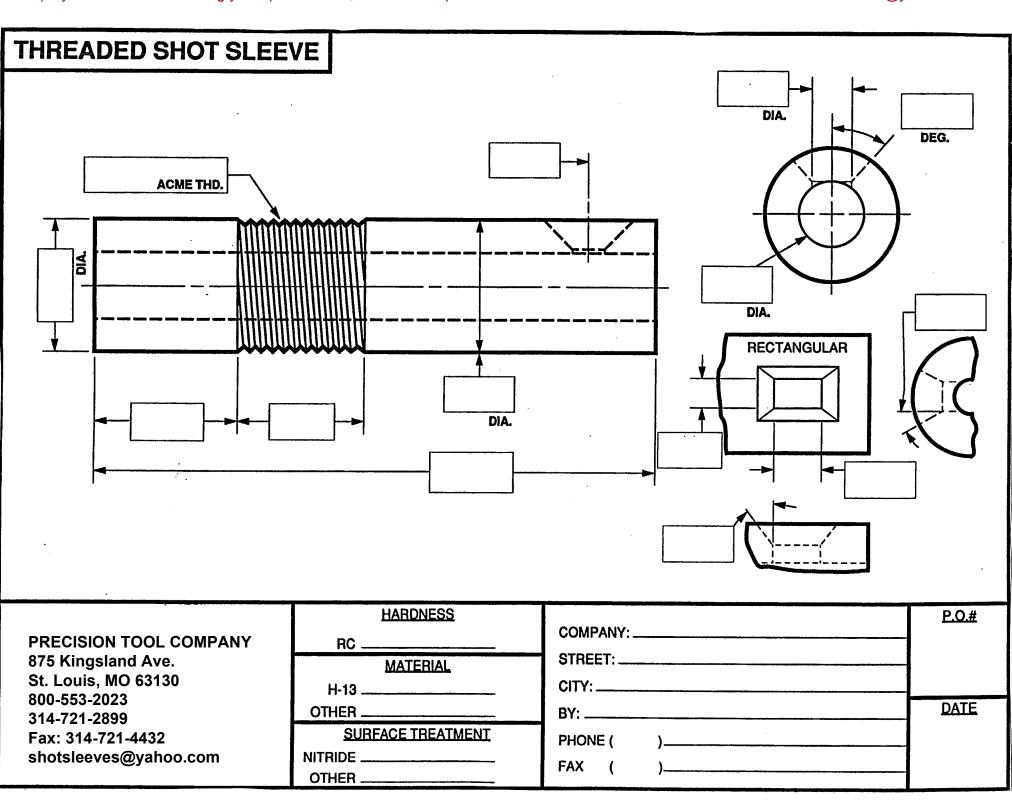

## **INSTRUCTIONS:**

Important: For proper form functionality, please use Adobe Acrobat Reader or Internet Explorer when viewing this form.

- 1) To begin, please download this document and save it to your computer.
- 2) Open the saved document in Adobe Acrobat Reader or Internet Explorer to see the blue fillable fields.
- 3) Use the mouse to click and select each blue field and enter your appropriate measurements and information. You can also tab from one field to another.
- 4) When all information is completed, select the blue button for "Send Specifications" at the bottom of the form. Follow the instructions in the popup window to submit your form via email.
- 5) If you have trouble sending your specifications, save the completed form and send it as an email attachment to us at shotsleeves@yahoo.com.