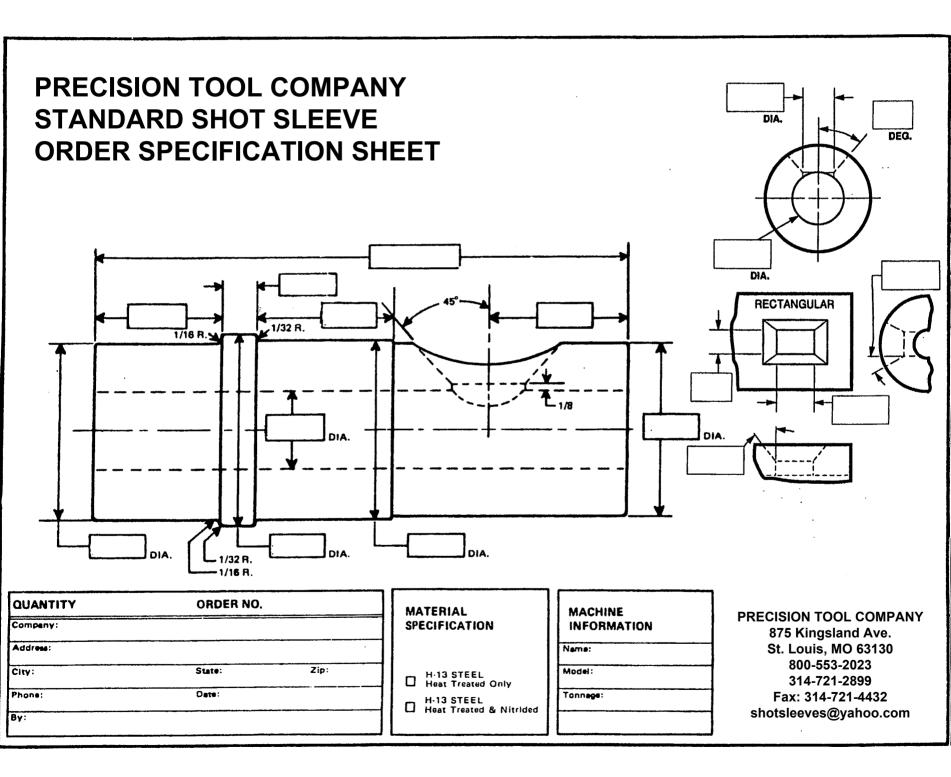

## **INSTRUCTIONS:**

Important: For proper form functionality, please use Adobe Acrobat Reader or Internet Explorer when viewing this form.

- 1) To begin, please download this document and save it to your computer.
- 2) Open the saved document in Adobe Acrobat Reader or Internet Explorer to see the blue fillable fields.
- 3) Use the mouse to click and select each blue field and enter your appropriate measurements and information. You can also tab from one field to another.
- 4) When all information is completed, select the blue button for "Send Specifications" at the bottom of the form. Follow the instructions in the popup window to submit your form via email.
- 5) If you have trouble sending your specifications, save the completed form and send it as an email attachment to us at shotsleeves@yahoo.com.