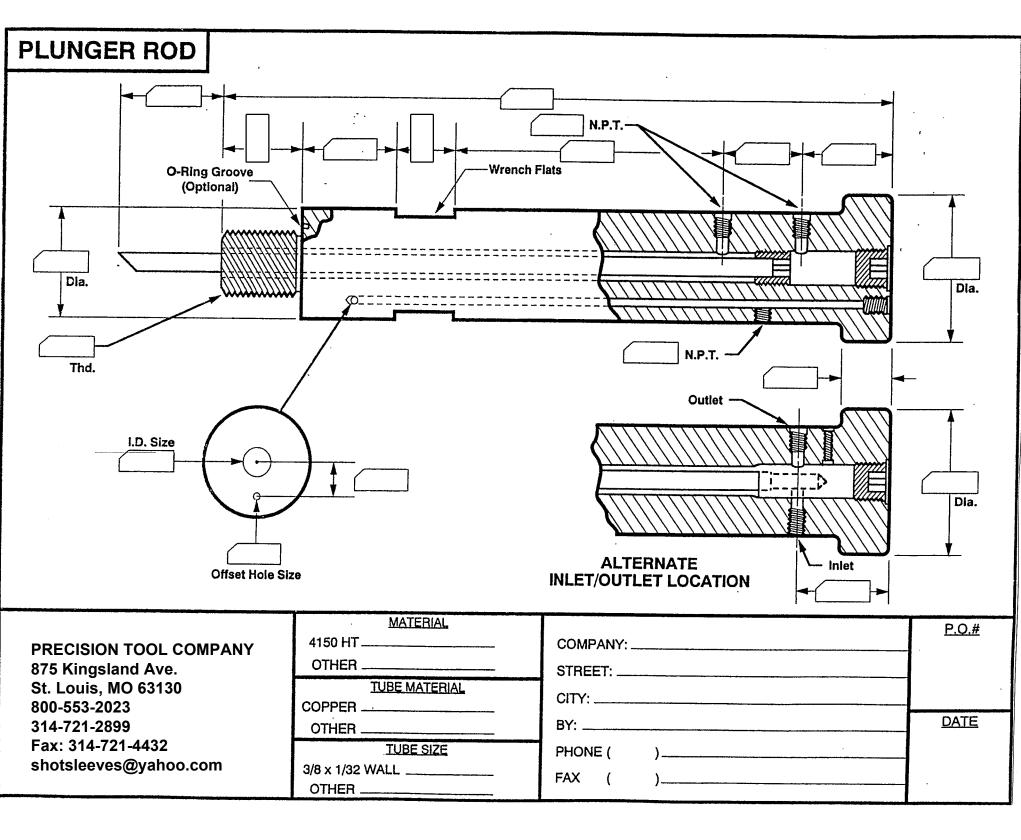

## Important: For proper form functionality, please use Adobe Acrobat Reader or Internet Explorer when viewing this form.

- 1) To begin, please download this document and save it to your computer.
- 2) Open the saved document in Adobe Acrobat Reader or Internet Explorer to see the blue fillable fields.
- 3) Use the mouse to click and select each blue field and enter your appropriate measurements and information. You can also tab from one field to another.
- 4) When all information is completed, select the blue button for "Send Specifications" at the bottom of the form. Follow the instructions in the popup window to submit your form via email.
- 5) If you have trouble sending your specifications, save the completed form and send it as an email attachment to us at shotsleeves@yahoo.com.