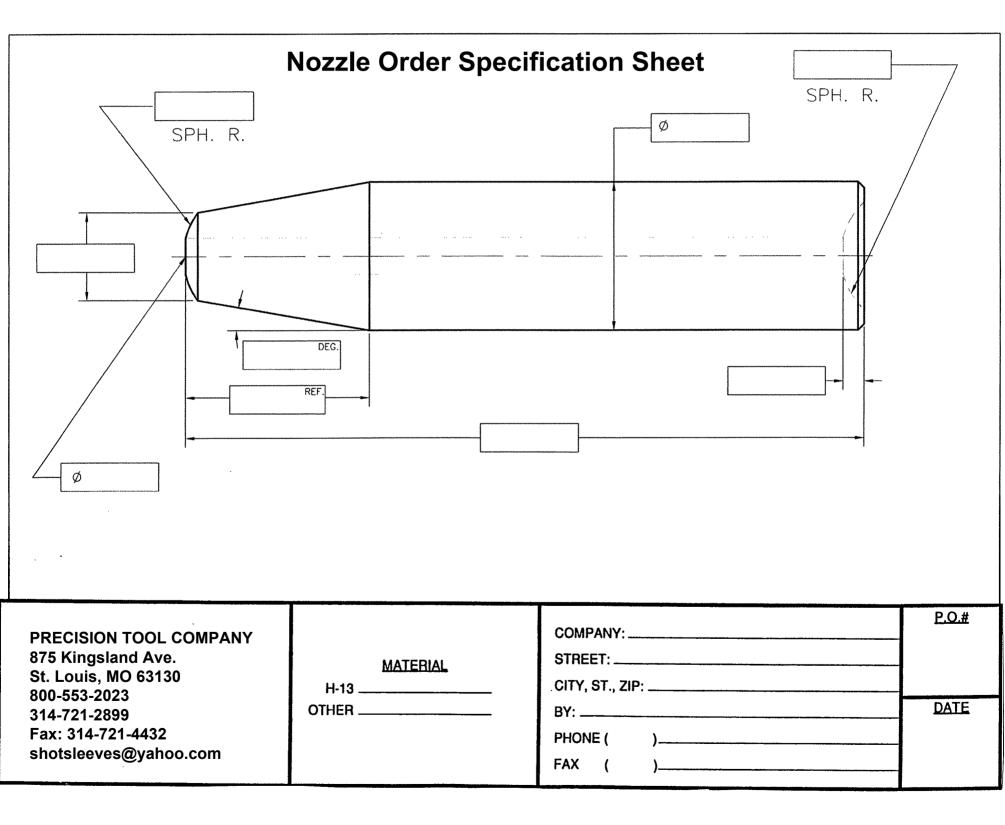

## **INSTRUCTIONS:**

## Important: For proper form functionality, please use Adobe Acrobat Reader or Internet Explorer when viewing this form.

- 1) To begin, please download this document and save it to your computer.
- 2) Open the saved document in Adobe Acrobat Reader or Internet Explorer to see the blue fillable fields.
- 3) Use the mouse to click and select each blue field and enter your appropriate measurements and information. You can also tab from one field to another.
- 4) When all information is completed, select the blue button for "Send Specifications" at the bottom of the form. Follow the instructions in the popup window to submit your form via email.
- 5) If you have trouble sending your specifications, save the completed form and send it as an email attachment to us at shotsleeves@yahoo.com.