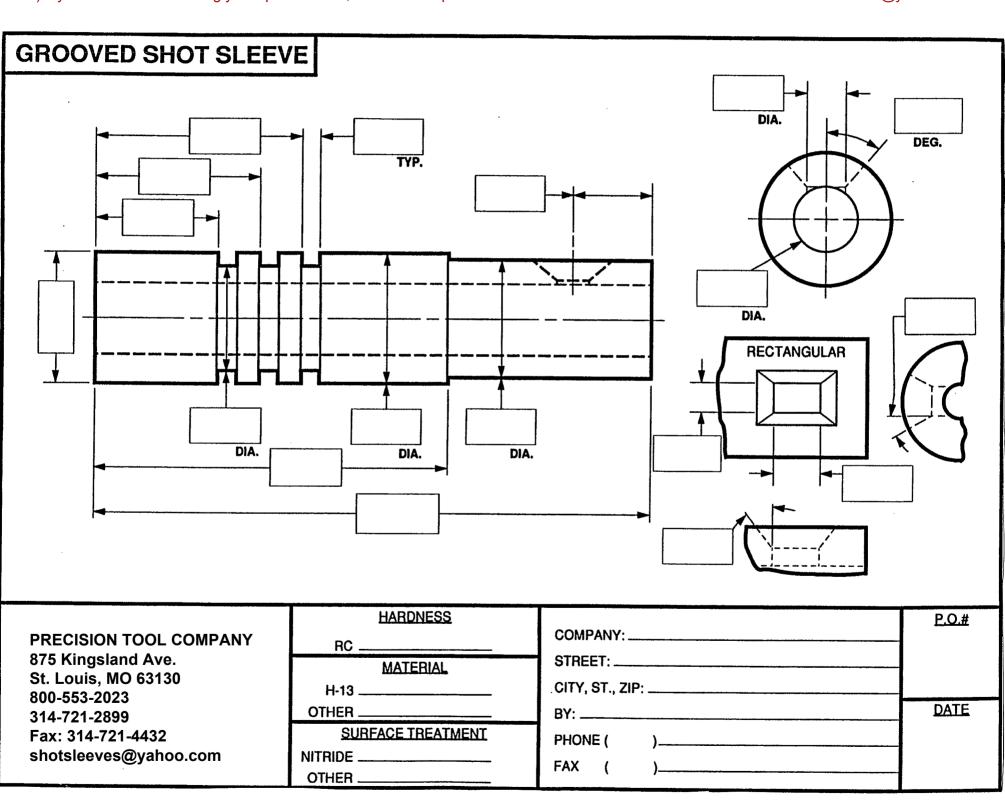

## **INSTRUCTIONS:**

## Important: For proper form functionality, please use Adobe Acrobat Reader or Internet Explorer when viewing this form.

- 1) To begin, please download this document and save it to your computer.
- 2) Open the saved document in Adobe Acrobat Reader or Internet Explorer to see the blue fillable fields.
- 3) Use the mouse to click and select each blue field and enter your appropriate measurements and information. You can also tab from one field to another.
- 4) When all information is completed, select the blue button for "Send Specifications" at the bottom of the form. Follow the instructions in the popup window to submit your form via email.
- 5) If you have trouble sending your specifications, save the completed form and send it as an email attachment to us at shotsleeves@yahoo.com.